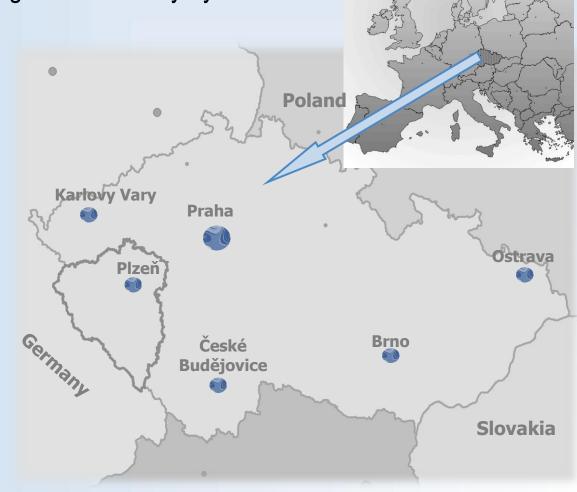

### PILSEN REGION - Czech Republic

- is one of the largest regions in CZE
- most of the services are situated in the City of Pilsen
- is easily accessible from Prague or Germany by highway
- has strong industrial and research history
- its landscape is rather rural with great natural heritage
  - National Park Šumava
  - 4 Protected landscape areas
- has significant history
  - 86 objects with status of National Culture Heritage