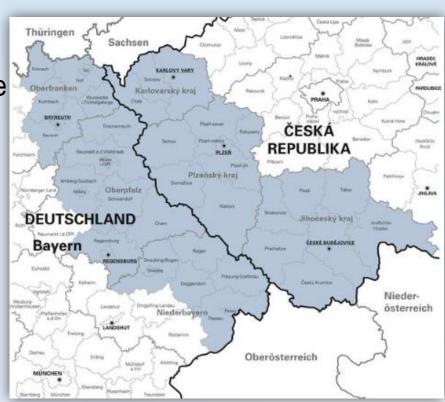

### PILSEN REGION - Czech Republic

- is one of the largest regions in CZE
- most of the services are situated in the City of Pilsen
- is easily accessible from Prague or Germany by highway
- has strong industrial and research history
- its landscape is rather rural with great natural heritage
  - National Park Šumava
  - 4 Protected landscape areas
- has significant history
  - 86 objects with status of National Culture Heritage

### Reasons to join the EPICAH project

- Huge cultural and natural heritage
- Many areas and sites of the heritage are managed my small villages
- Regional tourism is orientated towards
  German visitors
- Orientation towards sustainable exploitation of the heritage
- Need for better cross-boarder (Czech Bavarian) networking